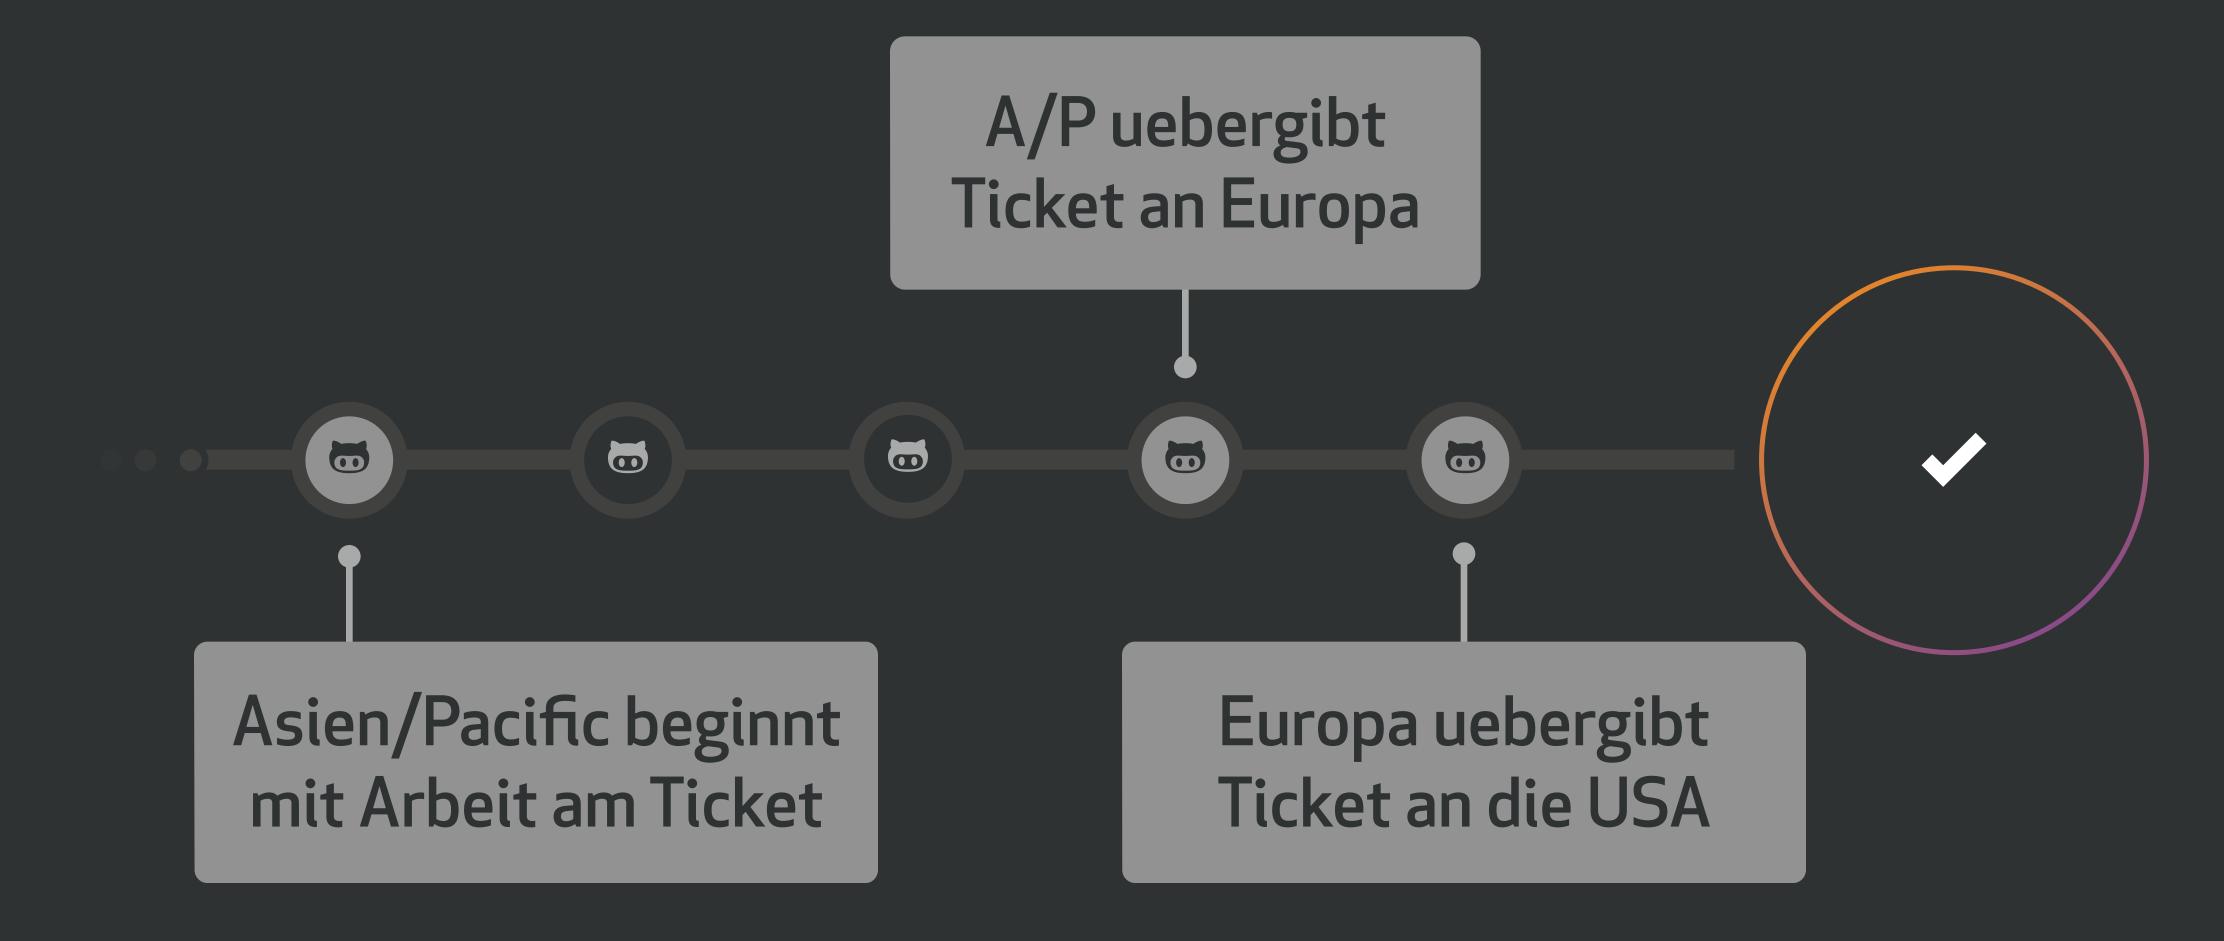

#### Support@GitHub Ticket statistics

ZENDESK Ticket system

HALP Ticket system

TEXT EXPANDER Canned replies

```
|2.1.6-github| Mikes-MacBook-Pro in ~/Downloads
     O \rightarrow
```

```
|2.1.6-github| Mikes-MacBook-Pro in ~/Downloads
     o → ssh -p 122 admin@172.16.136.145 -- "ghe-support-bundle -o" > support-bundle.tgz
     o → 11 support-bundle.tgz
     -rw-r--r-- 1 fooforge staff 4115707 May 15 14:59 support-bundle.tgz
```