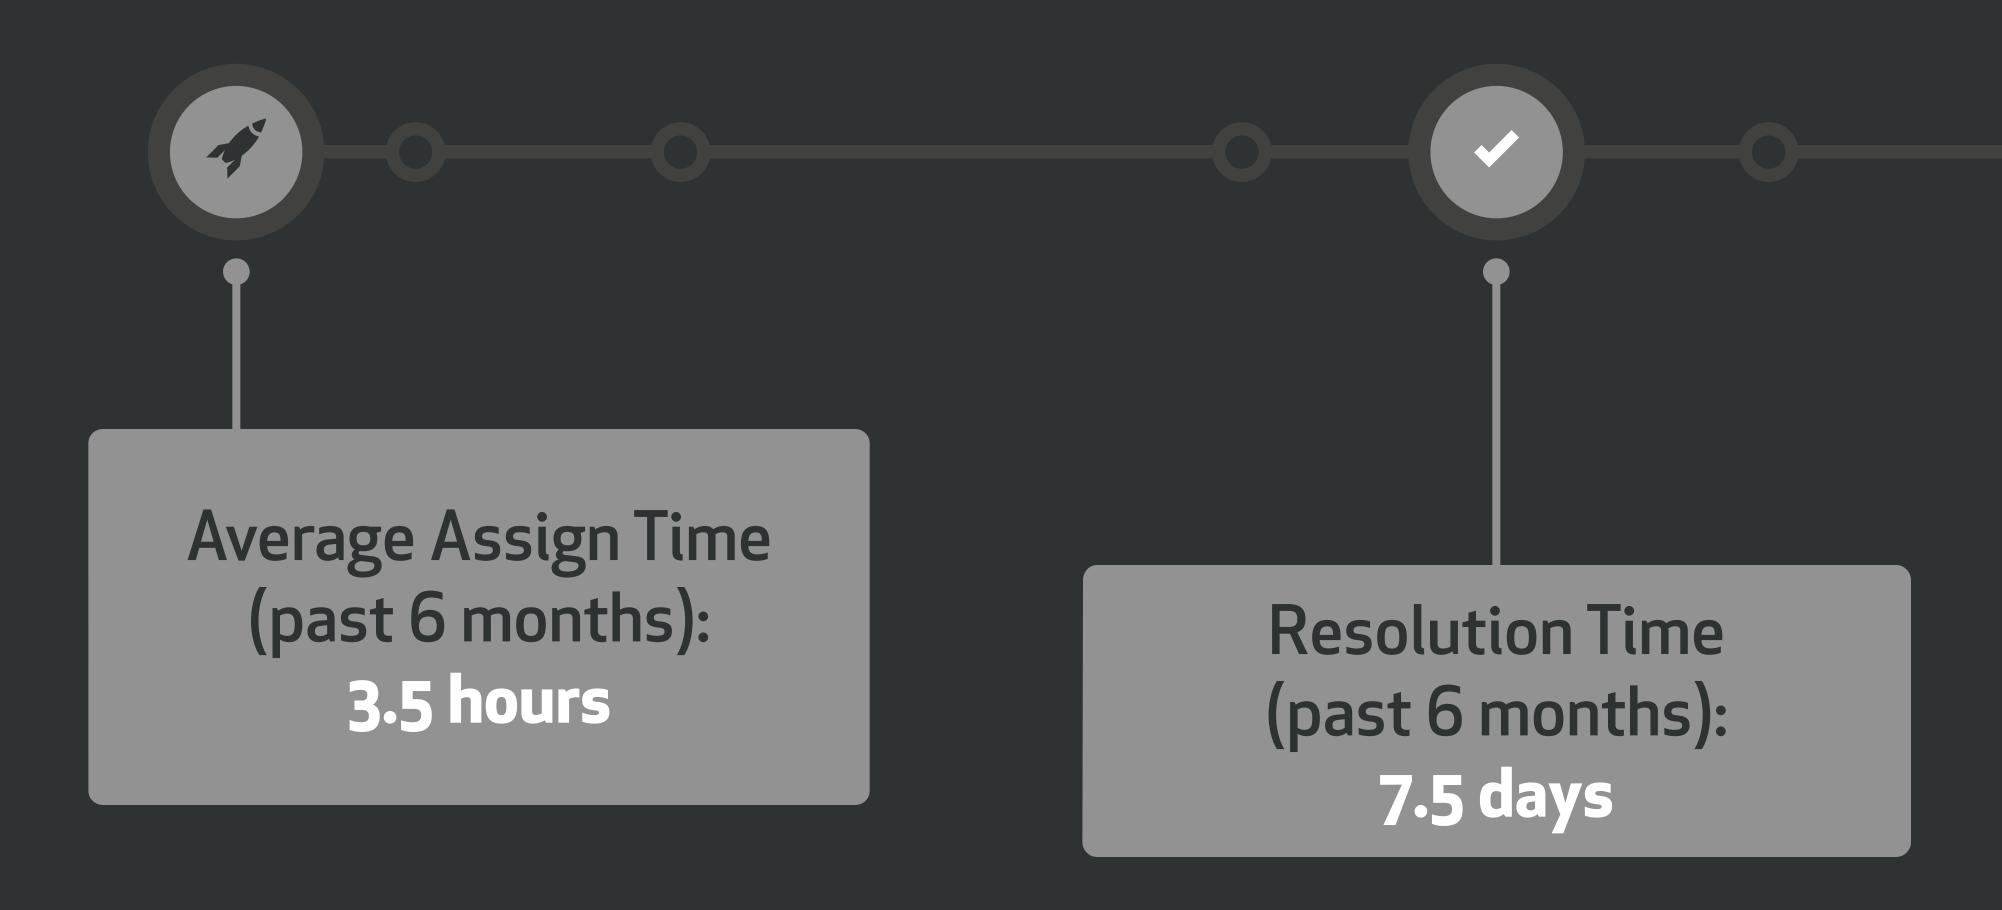

#### Support@GitHub Ticket statistics

ZENDESK Ticket system

HALP Ticket system

TEXT EXPANDER Canned replies

```
|2.1.6-github| Mikes-MacBook-Pro in ~/Downloads
     O \rightarrow
```

```
|2.1.6-github| Mikes-MacBook-Pro in ~/Downloads
     o → ssh -p 122 admin@172.16.136.145 -- "ghe-support-bundle -o" > support-bundle.tgz
     o → 11 support-bundle.tgz
     -rw-r--r-- 1 fooforge staff 4115707 May 15 14:59 support-bundle.tgz
```